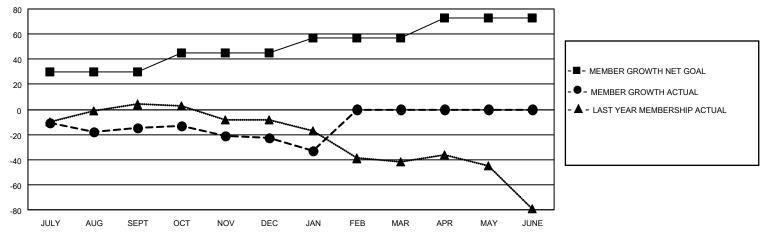

## GOALS AND ACTUAL MEMBERS CUMULATIVE

| DROPPED CLUBS: 2 |    | 13 CLUBS OF 55 ADDED 1 OR MORE NEW MEMBERS | GENDER DISTRIBUTION             |              |     |
|------------------|----|--------------------------------------------|---------------------------------|--------------|-----|
|                  |    |                                            | MALE                            | 951 (71.02%) |     |
|                  |    |                                            | FEMALE                          | 388 (28.98%) |     |
| DROPPED MEMBERS  |    |                                            |                                 | ,            |     |
| DECEASED         | 13 | CLICK HERE FOR CUMULATIVE                  | TOTAL FAMILY UNIT MEMBERS       |              | 240 |
| CLUB CANCELLED   | 12 | MEMBERSHIP DATA                            |                                 |              | 404 |
| OTHER 36         |    |                                            | FAMILY MEMBERS PAYING HALF DUES |              | 121 |
| TOTAL            | 61 |                                            |                                 |              |     |

## MONTHLY MEMBERSHIP PROGRESS REPORT

LOCATION MICHIGAN District 10 Results as of: 1/31/2021

| Clubs         |               |             |               | Members               |                        |                         |                                                    |  |
|---------------|---------------|-------------|---------------|-----------------------|------------------------|-------------------------|----------------------------------------------------|--|
|               | RESULTS FOR   | R 2020-2021 |               | RESULTS FOR 2020-2021 |                        |                         |                                                    |  |
| QUARTER       | NEW CLUB GOAL | NEW CLUBS   | DROPPED CLUBS | QUARTER MEME          | BER GROWTH NET<br>GOAL | MEMBER GROWTH<br>ACTUAL | DROPPED<br>MEMBERS ACTUAL<br>(including transfers) |  |
| JULY/AUG/SEPT | 0             | 0           | 2             | JULY/AUG/SEPT         | 30                     | 20                      | 32                                                 |  |
| OCT/NOV/DEC   | 1             | 0           | 0             | OCT/NOV/DEC           | 15                     | 11                      | 19                                                 |  |
| JAN/FEB/MAR   | 1             | 0           | 0             | JAN/FEB/MAR           | 12                     | 0                       | 10                                                 |  |
| APR/MAY/JUNE  | 0             | 0           | 0             | APR/MAY/JUNE          | 16                     | 0                       | 0                                                  |  |