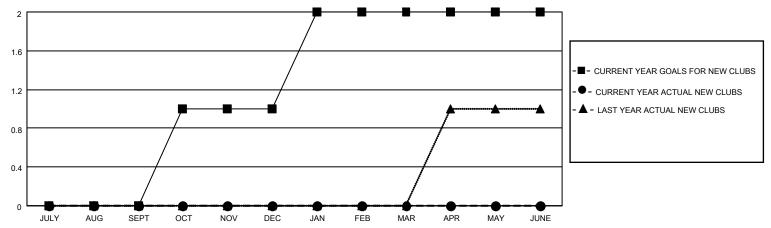

## GOALS AND ACTUAL NEW CLUBS CUMULATIVE

## MONTHLY MEMBERSHIP PROGRESS REPORT

LOCATION MICHIGAN District 10 Results as of: 1/31/2021

| Clubs         |               |             |               | Members               |                        |                         |                                                    |  |
|---------------|---------------|-------------|---------------|-----------------------|------------------------|-------------------------|----------------------------------------------------|--|
|               | RESULTS FOR   | R 2020-2021 |               | RESULTS FOR 2020-2021 |                        |                         |                                                    |  |
| QUARTER       | NEW CLUB GOAL | NEW CLUBS   | DROPPED CLUBS | QUARTER MEME          | BER GROWTH NET<br>GOAL | MEMBER GROWTH<br>ACTUAL | DROPPED<br>MEMBERS ACTUAL<br>(including transfers) |  |
| JULY/AUG/SEPT | 0             | 0           | 2             | JULY/AUG/SEPT         | 30                     | 20                      | 32                                                 |  |
| OCT/NOV/DEC   | 1             | 0           | 0             | OCT/NOV/DEC           | 15                     | 11                      | 19                                                 |  |
| JAN/FEB/MAR   | 1             | 0           | 0             | JAN/FEB/MAR           | 12                     | 0                       | 10                                                 |  |
| APR/MAY/JUNE  | 0             | 0           | 0             | APR/MAY/JUNE          | 16                     | 0                       | 0                                                  |  |